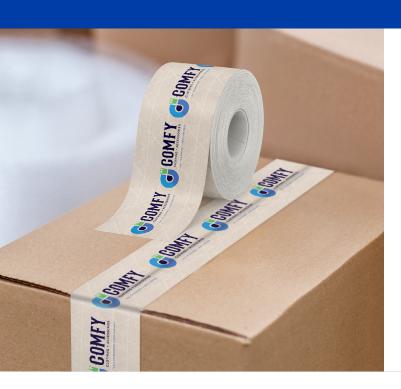

# CUSTOM-PRINTED PACKAGING TAPE

## Water-activated, reinforced packaging tape combines sustainability and reliability

This tape is designed to create a strong, instant bond on your packages. As you activate the glue with water, it securely adheres to provide a tamper-evident seal. Customize your packaging tape with your logo and marketing messages to increase brand visibility as your package travels to the customer.