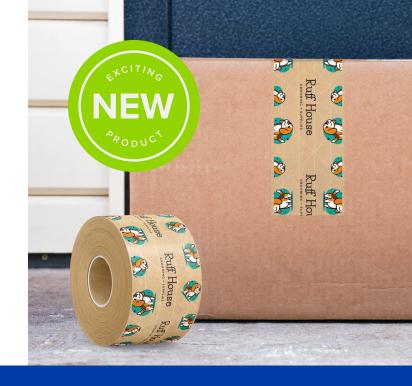

# CUSTOM-PRINTED PACKAGING TAPE

## Water-activated, reinforced packaging tape combines sustainability and reliability

This tape is designed to create a strong, instant bond on your packages. As you activate the glue with water, it securely adheres to provide a tamper-evident seal. Customize your packaging tape with your logo and marketing messages to increase brand visibility as your package travels to the customer.